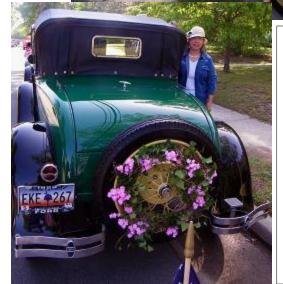

. From Georgia came Stuart Smith and his son (and Stuart's two vehicles) and George and William Gordon.







Above and left: Curtis and Linda Krosting, Barbara Bryant; waiting for lunch; our A's and the dam.

# **TECH WORKSHOP 29** Saturday, April 30, 2011

For some reason, breakfast was exceptionally good on Saturday April 30th at the Sunrise Grill...especially for a Tech Workshop. Thirteen members were kept busy replacing a gas

sediment bowl and inside gas line to stop a leak on **George Gordon's** 1929 Closed Cab Pickup, repair a too -long gas gauge arm on **Bill Richardson's** 1931 DeLux Roadster and evaluated a number of items on **Rachel d'Entremont's** 1928 Roadster. Gourmet Ranch Hamburgers and SuperDogs were outclassed by the homemade strawberry shortcake (THANKS **Sheila**).



The parade lineup; Rachel d'Entremont and her 1928 Roadster.

# THE16<sup>th</sup> ANNUAL SOCIAL SECURITY RUN May 12-15, Madison, GA

Thursday morning May 12th, Model A Fords belonging to Shade Tree A's members across the states of Georgia and South Carolina headed for Madison, Georgia and the annual Social Security Run. Some stopped for breakfast at Miss Jane's in Warrenton for their fried biscuits before continuing on to Greensboro for antiquing. After checking into the hotels and getting registered for the tour, it was time for a short tour and the annual BBQ dinner at Heritage Park in Madison. After dinner, driver introductions and banner presentations were made poolside.

Friday morning some took the Medicare to

Stone Mountain where they enjoyed the museum and lunch. Others toured