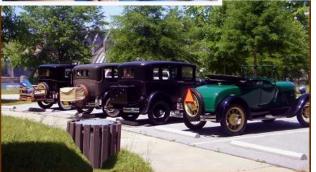

# shade Tree A; Welcome summertime.

Curtis Krosting relaxes at the Below Dam Fishing Tournament/Cookout

The 13-year cicadas serenaded us at the Johnston Peach Blossom Parade, where Rachel d'Entremont decorated her "A" appropriately; we captured our reflection in a downtown store window

# JOHNSTON PEACH BLOSSOM FESTIVAL PARADE

May 7, 2011

This was the first time the STAs had participated in this parade, and all we have to say is: 'What a perfect time of the year for a parade!' The weather was beautiful....six STA vehicles took part in a rousing parade, accompanied by the constant sound of the 13-year cicadas. The South Carolina contingent was

represented by Rachel and Brian d'Entremont, Tom and Pat Roberts and Eric Shogren. From Georgia came Stuart Smith and his son (and Stuart's two vehicles) and George and William Gordon.

Above and left: Curtis and Linda Krosting, Barbara Bryant; waiting for lunch; our A's and the dam.