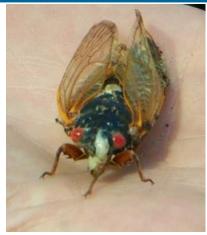

# shade Tree A; Welcome summertime.

Curtis Krosting relaxes at the Below Dam Fishing Tournament/Cookout

The 13-year cicadas serenaded us at the Johnston Peach Blossom Parade, where Rachel d'Entremont decorated her "A" appropriately; we captured our reflection in a downtown store window

# JOHNSTON PEACH BLOSSOM FESTIVAL PARADE

May 7, 2011

This was the first time the STAs had participated in this parade, and all we have to say is: 'What a perfect time of the year for a parade!' The weather was beautiful....six STA vehicles took part in a rousing parade, accompanied by the constant sound of the 13-year cicadas. The South Carolina contingent was