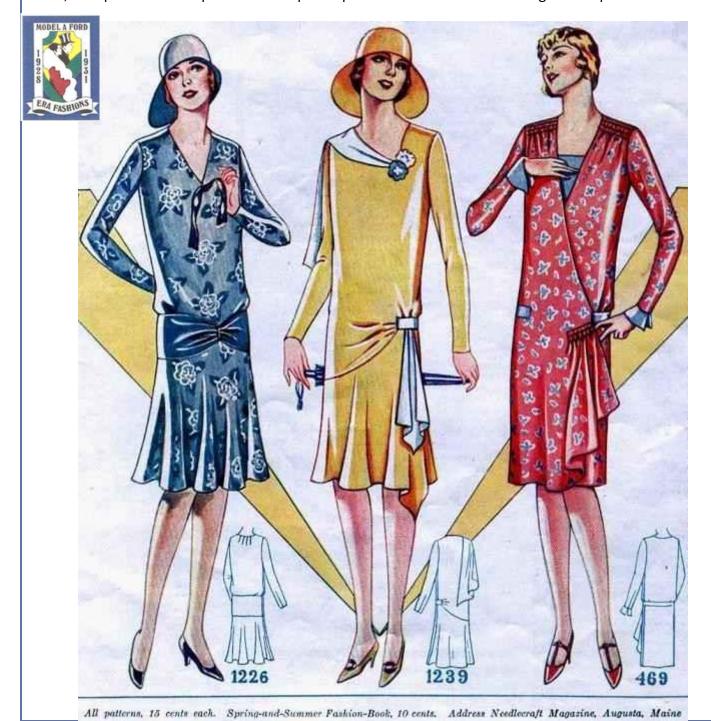

# VINTAGE VISIONS

..Anne Neely-Beck

# Clothes Favored for Summer Wear — from <u>Needlecraft</u>, June 1929

These three lovely dresses are just perfect for summer wear.

1226, Simple Flare is a smart printed blue and white crepe with plain blue contrast.
1239, Chic Scarf Neckline is made in yellow silk crepe with a most interesting scarf neckline.
469, One-piece Model is printed silk crepe wrap around with effective shirring and drape on the left side.