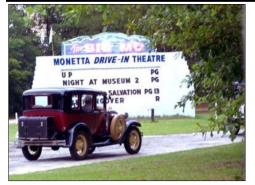

# **BIG MO**

Saturday, June 4, 2011

There are only two remaining drive-in theaters in South Carolina, and one is just outside Aiken on Hwy 1. The STA's will return to the Big Mo in Monetta, SC on **Saturday June 4th**. The gates open at 7, and you <u>do</u> need to arrive early as they frequently sell out. They have multiple screens and offer a current double feature on each. The first movie on each screen starts at dusk (approx. 9:00 pm.) The admission: \$7.00 Adults (12 & over), \$3.00 Kids (4 to 11), 3 and under - *Free. (The sign says:* **Cash Only at Ticket Booth! One transaction per car, exact change appreciated!)** The Club will be providing ham sliders for our tailgate party, so load up the old car with a dish to share, your favorite beverages and some chairs and come on out. They

do not allow grills or glass containers, and you will need an FM radio to hear the sound broadcast. Radio Sound on 90.3 FM (Screen #1) 95.9 FM (Screen #2) & 105.1 (Screen #3) You will be contacted before the event in order to get a 'head count'.