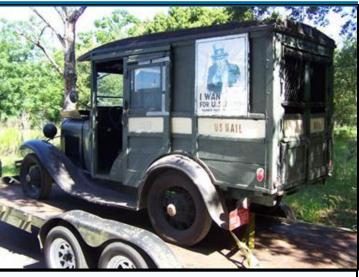

Contact:

Lee Chase Phone: 323-938-4601 FAX: 323-933-5310 Email: modeltchase@yahoo.com





 Larry Komp won the award for the "What Is It?" column in the Augusta Chronicle by correctly identifying the Beverly Hillbillies car and giving a description of the car and TV series. Way to go, Larry!

- Frankie Dunevent has returned home following her hip surgery and subsequent visits to rehab and the hospital. Welcome home, Frankie.
- Larry Lamb recently had gall bladder surgery and is now home. Hope you're feeling better, Larry!

The three pictures below are from the Social Security Run (see page 7). There are many more at our website: www.shadetreeas.org







These pictures of folks we know were found on the Ridge Spring Peach Festival web site. Lookin' good, George Gordon and Jim Leach!





NEW KID ON THE BLOCK: Jim McPherson's Mail Truck



# GONE FISHIN'/COOKOUT April 23, 2011

The fish weren't biting, but over two dozen folks and four A's had a great time at the Below Dam site. There were hamburgers and hot dogs, and as usual for STA members—too much great food! It was a super event, Larry—thanks for thinking of it!





# JOHNSTON PEACH BLOSSOM FESTIVAL PARADE

May 7, 2011

This was the first time the STAs had participated in this parade, and all we have to say is: 'What a perfect time of the year for a parade!' The weather was beautiful....six STA vehicles took part in a rousing parade, accompanied by the constant sound of the 13-year cicadas. The South Carolina contingent was

represented by Rachel and Brian d'Entremont, Tom and Pat Roberts and Eric Shogren. From Geor