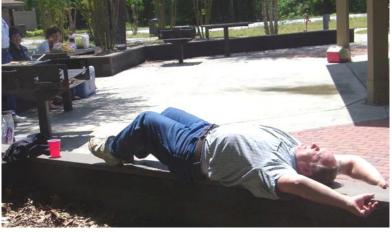

# shade Tree A; Welcome summertime.

Curtis Krosting relaxes at the Below Dam Fishing Tournament/Cookout

The 13-year cicadas serenaded us at the Johnston Peach Blossom Parade, where Rachel d'Entremont decorated her "A" appropriately; we captured our reflection in a downtown store window

# GONE FISHIN'/COOKOUT April 23, 2011

The fish weren't biting, but over two dozen folks and four A's had a great time at the Below Dam site. There were hamburgers and hot dogs, and as usual for STA members—too much great food! It was a super event, Larry—thanks for thinking of it!