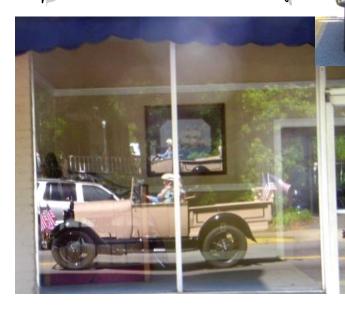

# shade Tree A; Welcome summertime.

Curtis Krosting relaxes at the Below Dam Fishing Tournament/Cookout

The 13-year cicadas serenaded us at the Johnston Peach Blossom Parade, where Rachel d'Entremont decorated her "A" appropriately; we captured our reflection in a downtown store window

# JOHNSTON PEACH BLOSSOM FESTIVAL PARADE

May 7, 2011

This was the first time the STAs had participated in this parade, and all we have to say is: 'What a perfect time of the year for a parade!' The weather was beautiful....six STA vehicles took part in a rousing parade, accompanied by the constant sound of the 13-year cicadas. The South Carolina contingent was