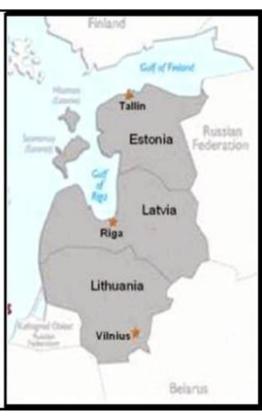

In 2012, the Model T Club of Southern California is planning a Baltic Tour (see the box below) and they'd like to invite Model A's (and their owners!) to join them in the fun. This would be a fun way to explore that part of the world. For further information, contact Lee Chase (information given below).

# Early Ford Tour to the Baltic Countries August 4 to 26, 2012

# Invitation to owners of all Ford Cars through 1931

Tour Package Includes:
Car Shipping
Car Liability Insurance
All Hotels
Many Meals
Entertainment
Pre-Tour Supplement Available:
Moscow & St. Petersburg