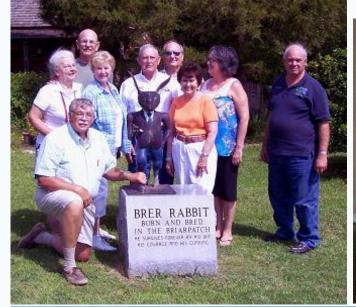

Friday morning some took the Medicare to

Stone Mountain where they enjoyed the museum and lunch. Others toured to Eatonton where they enjoyed the B'rer Rabbit museum, antique shops and a delicious lunch at a local café. We went to a Mexican restaurant for dinner. That night there was a pool party with games from our youth.